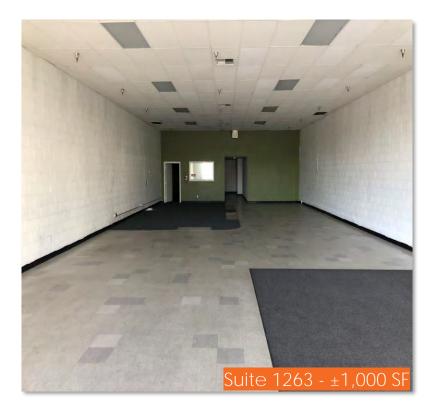

#### **ASKING RENTS**

\$1.25-\$1.50 PSF NNN

NNNs estimated at \$0.33 psf!

| TENANT ROSTER |                           |         |
|---------------|---------------------------|---------|
| Suite         | Tenant                    | SF      |
| 1109          | Watermill Express         | 225     |
| 1129          | VACANT                    | ±3,600  |
| 1153          | MegaBites                 | ±15,400 |
| 1165          | VACANT                    | ±2,290  |
| 1189          | Smoke Shop                | ±1,200  |
| 1259/61       | VACANT                    | ±2,000  |
| 1263          | Barber                    | ±1,000  |
| 1265          | Fraternal Order of Eagles | ±3,360  |
| 1271          | J&M Family Restaurant     | ±3,600  |
| 1279          | Appliances 4 Less         | ±3,082  |
| 1281          | VACANT                    | ±2,160  |
| 1285          | AVAILABLE NOW             | ±4,407  |
| 1287          | AVAILABLE NOW             | ±15,000 |