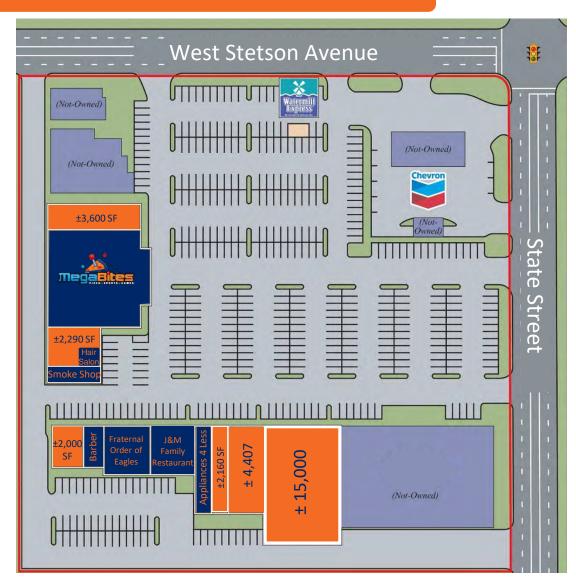

#### **ASKING RENTS**

\$1.25-\$1.50 PSF NNN

NNNs estimated at \$0.33 psf!

| TENANT ROSTER |                           |         |
|---------------|---------------------------|---------|
| Suite         | Tenant                    | SF      |
| 1109          | Watermill Express         | 225     |
| 1129          | VACANT                    | ±3,600  |
| 1153          | MegaBites                 | ±15,400 |
| 1165          | VACANT                    | ±2,290  |
| 1189          | Smoke Shop                | ±1,200  |
| 1259/61       | VACANT                    | ±2,000  |
| 1263          | Barber                    | ±1,000  |
| 1265          | Fraternal Order of Eagles | ±3,360  |
| 1271          | J&M Family Restaurant     | ±3,600  |
| 1279          | Appliances 4 Less         | ±3,082  |
| 1281          | VACANT                    | ±2,160  |
| 1285          | AVAILABLE NOW             | ±4,407  |
| 1287          | AVAILABLE NOW             | ±15,000 |