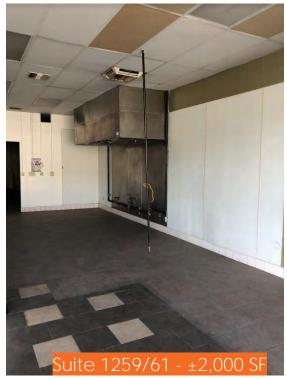

#### **ASKING RENTS**

\$1.25-\$1.50 PSF NNN

NNNs estimated at \$0.33 psf!

| TENANT ROSTER |                           |         |
|---------------|---------------------------|---------|
| Suite         | Tenant                    | SF      |
| 1109          | Watermill Express         | 225     |
| 1129          | VACANT                    | ±3,600  |
| 1153          | MegaBites                 | ±15,400 |
| 1165          | VACANT                    | ±2,290  |
| 1189          | Smoke Shop                | ±1,200  |
| 1259/61       | VACANT                    | ±2,000  |
| 1263          | Barber                    | ±1,000  |
| 1265          | Fraternal Order of Eagles | ±3,360  |
| 1271          | J&M Family Restaurant     | ±3,600  |
| 1279          | Appliances 4 Less         | ±3,082  |
| 1281          | VACANT                    | ±2,160  |
| 1285          | AVAILABLE NOW             | ±4,407  |
| 1287          | AVAILABLE NOW             | ±15,000 |