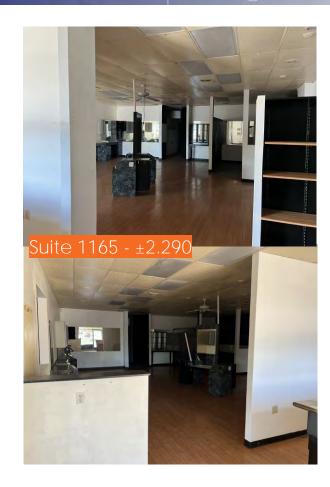

#### **ASKING RENTS**

\$1.25-\$1.50 PSF NNN

NNNs estimated at \$0.33 psf!

| TENANT ROSTER |                           |         |
|---------------|---------------------------|---------|
| Suite         | Tenant                    | SF      |
| 1109          | Watermill Express         | 225     |
| 1129          | VACANT                    | ±3,600  |
| 1153          | MegaBites                 | ±15,400 |
| 1165          | VACANT                    | ±2,290  |
| 1189          | Smoke Shop                | ±1,200  |
| 1259/61       | VACANT                    | ±2,000  |
| 1263          | Barber                    | ±1,000  |
| 1265          | Fraternal Order of Eagles | ±3,360  |
| 1271          | J&M Family Restaurant     | ±3,600  |
| 1279          | Appliances 4 Less         | ±3,082  |
| 1281          | VACANT                    | ±2,160  |
| 1285          | AVAILABLE NOW             | ±4,407  |
| 1287          | AVAILABLE NOW             | ±15,000 |