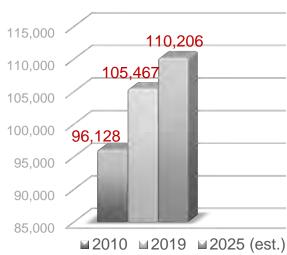

| 86,733   |  |
| No. of Households      | 31,977   |  |
| No. of Families        | 20,314   |  |
| Average Household Size | 2.69     |  |
| Median Age             | 39.9     |  |
| Median HH Income       | \$44,274 |  |
| Per Capita Income      | \$21,708 |  |
|                        |          |  |

#### 2021 EDUCATION

| Bachelor's/Graduate/<br>Professional Degree | 12% |
|---------------------------------------------|-----|
| Some College                                | 36% |
| High School Degree                          | 32% |
| No High School Diploma                      | 20% |

#### 2021 EMPLOYMENT

| White Collar      | 52%   |
|-------------------|-------|
| Blue Collar       | 32%   |
| Services          | 16%   |
| Unemployment Rate | 15.3% |

#### **Total Population**