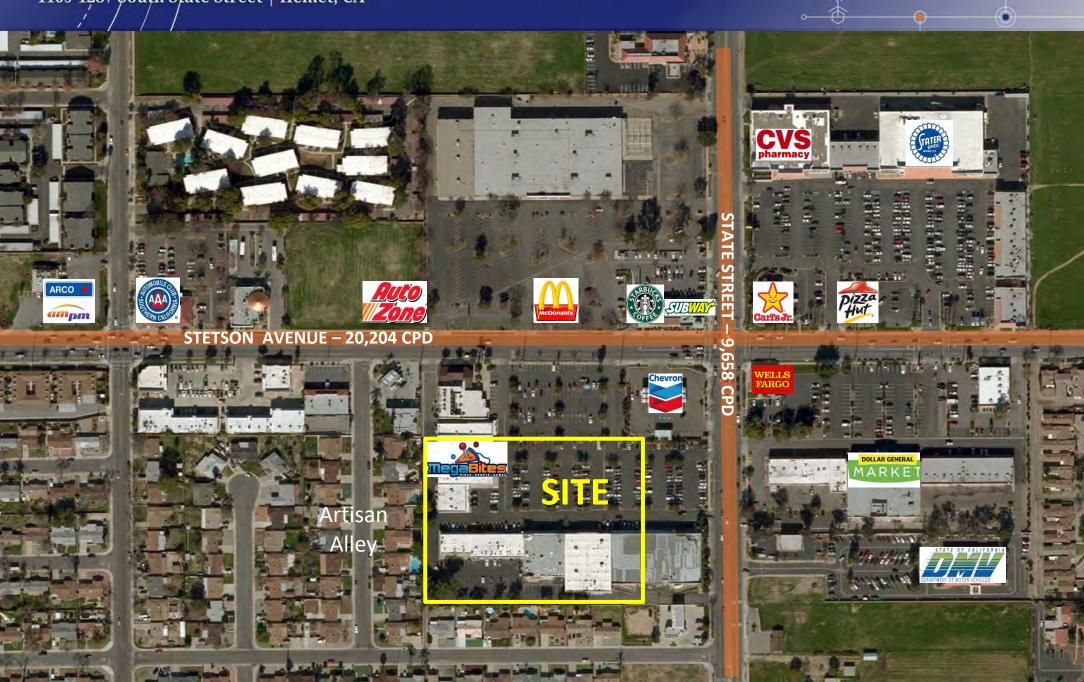

#### **ASKING RENTS**

\$1.25-\$1.50 PSF NNN

NNNs estimated at \$0.33 psf!

| TENANT ROSTER |                           |         |
|---------------|---------------------------|---------|
| Suite         | Tenant                    | SF      |
| 1109          | Watermill Express         | 225     |
| 1129          | VACANT                    | ±3,600  |
| 1153          | MegaBites                 | ±15,400 |
| 1165          | VACANT                    | ±2,290  |
| 1189          | Smoke Shop                | ±1,200  |
| 1259/61       | VACANT                    | ±2,000  |
| 1263          | Barber                    | ±1,000  |
| 1265          | Fraternal Order of Eagles | ±3,360  |
| 1271          | J&M Family Restaurant     | ±3,600  |
| 1279          | Appliances 4 Less         | ±3,082  |
| 1281          | VACANT                    | ±2,160  |
| 1285          | AVAILABLE NOW             | ±4,407  |
| 1287          | AVAILABLE NOW             | ±15,000 |

| Traffic Counts |            |
|----------------|------------|
| Stetson Avenue | 20,204 CPD |
| State Street   | 9,658 CPD  |